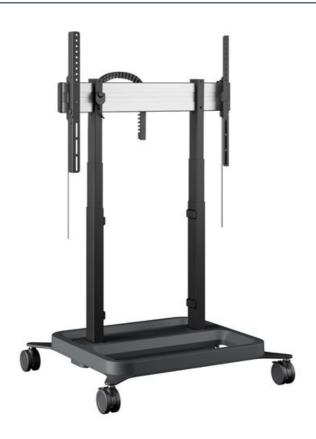

## **RISE 5308**

Motorised floor lift trolley with anti-collision

- Anti-collision technology for added safety in schools - Ideal solution for education and corporate environments
- Easily raise the display smoothly, quickly, and safely - Movement speed of 80mm/s for the heaviest screens with QuickRise™
- Flexible, stable, and robust Suitable for very high and low positions with a height adjustment range of no less than 980mm
- Stylish and sleek solution for your Optoma display
   Integrated cable management (CIS®)

The RISE 5308 motorised display lift trolley is suitable for displays of up to 86" with a maximum weight of 120kg. The lift raises the screen smoothly, quickly, and safely at a speed of 80 mm/s with QuickRise™. With a 980mm travel range the lift is suitable for both very low and high positions.

## **Specifications**

EAN: 5055387667266, Colour: Black

General

 Stand lifting range
 893 - 1873mm

 Net weight
 41.1 kg

 Gross weight
 42.9 kg

 Maximum load-bearing weight
 120kg

 Height adjustment
 980mm