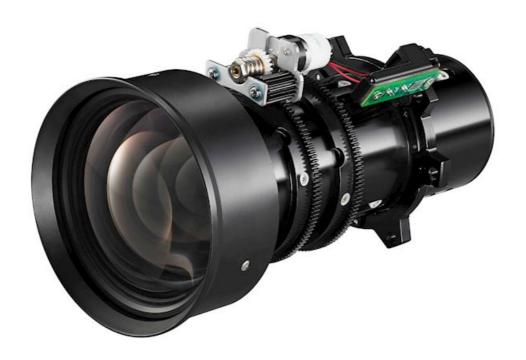

## BX-CTA03

Motorised Lens with Long Zoom

- 1.52 ~ 2.92:1 throw ratio, project 1000-inch image from 32.7m away with the BX-CTA03 long zoom lens
- Designed for the Optoma ZU1300, ZU1100, ZU1050, ZU860, ZU750 and ZU660e DuraCore laser projectors
- 1.9x Motorised Zoom for flexible and simple installations
- Long Zoom lens with Motorised Zoom for versatile applications

The BX-CTA03 long zoom lens is ideal for rental installations or permanent install applications within the entertainment or museum sectors.

This lens has a throw ratio of 1.52 ~ 2.92:1 and can produce an image size of 50" up to 1000"