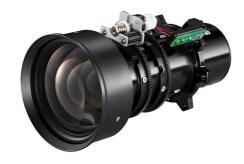

## BX-CTA03

Motorised Lens with Long Zoom

- 1.52 ~ 2.92:1 throw ratio, project 1000-inch image from 32.7m away with the BX-CTA03 long zoom lens
- Designed for the Optoma ZU1300, ZU1100, ZU1050, ZU860, ZU750 and ZU660e DuraCore laser projectors
- 1.9x Motorised Zoom for flexible and simple installations
- Long Zoom lens with Motorised Zoom for versatile applications

The BX-CTA03 long zoom lens is ideal for rental installations or permanent install applications within the entertainment or museum sectors.

This lens has a throw ratio of 1.52 ~ 2.92:1 and can produce an image size of 50" up to 1000"