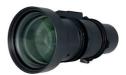

optoma.com.tr

Değiştirilebilir lens

## **Specifications**

EAN: 5055387631106, Colour: Black

| Genel        |         |
|--------------|---------|
| Net ağırlığı | 1.67 kg |
| Brüt ağırlık | 2.17 kg |
| Lens         |         |
| Motorlu      | Yes     |
|              |         |