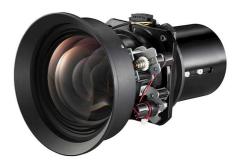

## BX-CTA19 Short Throw Lens with Motorized Zoom

- 1.33x Motorized Zoom Offers added flexibility with professional installations
- 1.02 ~ 1.36:1 throw ratio Project images up to 1000" with the BX-CTA19 lens
- Designed for use with Optoma ZU1700, ZU1900, ZU2200 Ultra Bright DuraCore laser projectors
- Lens memory saves the lens' position to make setup and adjusting between saved presets a breeze

The BX-CTA19 motorized zoom lens is ideal for a variety of rental and permanent install applications, such as within the entertainment or museum sectors. This lens has a throw ratio of 1.02 ~ 1.36:1 and can produce image sizes from 50" up to 1000".

Designed for use with Optoma ZU1700, ZU1900, ZU2200 Ultra Bright DuraCore laser projectors