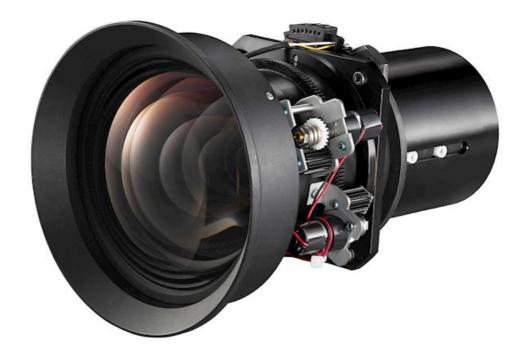

## BX-CTA19 Short Throw Lens with Motorized Zoom

- 1.33x Motorized Zoom Offers added flexibility with professional installations
- 1.02 ~ 1.36:1 throw ratio Project images up to 1000" with the BX-CTA19 lens
- Designed for use with Optoma ZU1700, ZU1900, ZU2200 Ultra Bright DuraCore laser projectors
- Lens memory saves the lens' position to make setup and adjusting between saved presets a breeze

The BX-CTA19 motorized zoom lens is ideal for a variety of rental and permanent install applications, such as within the entertainment or museum sectors. This lens has a throw ratio of 1.02 ~ 1.36:1 and can produce image sizes from 50" up to 1000".

Designed for use with Optoma ZU1700, ZU1900, ZU2200 Ultra Bright DuraCore laser projectors