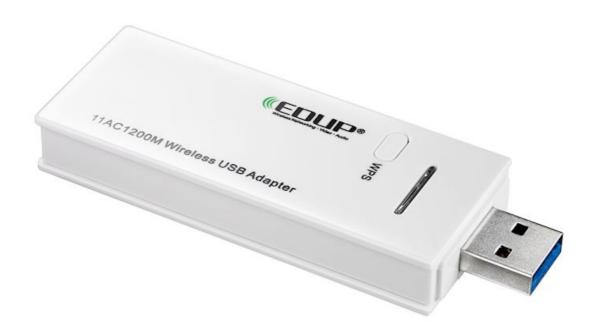

## IFPD WiFi module EP-AC1602

WiFi module for Creative Touch 3-Series IFPDs

- 2.4G/5Ghz dual band
- 802.11 a/b/g/n/ac
- Up to 866Mbps (5GHz) / 300Mbps (2.4GHz)

WiFi module for Optoma Creative Touch 3-Series interactive flat panel displays.