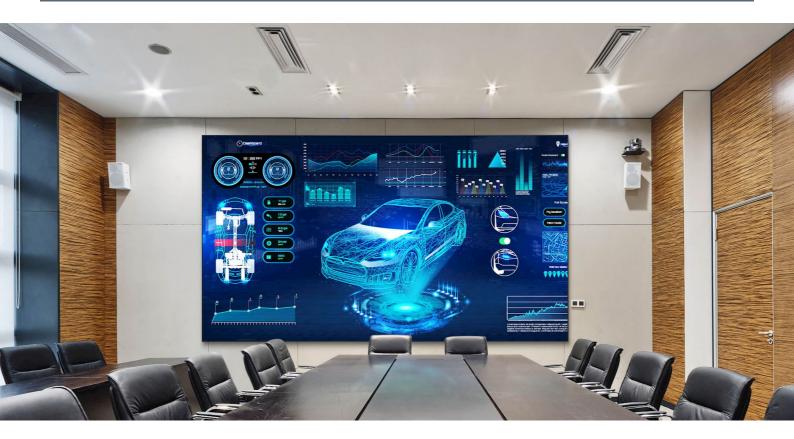

QUADZilla is a Full HD 1080p 163" (3.60 x 2.00 m) LED display that provides you with an all-in-one package solution capable of high-end performance in any education, corporate or retail indoor application.

600 nits of brightness, a simple three-step process and an industry-leading built-in scaler switcher will enable your customers to enjoy a unparalled quality and focus on the content.