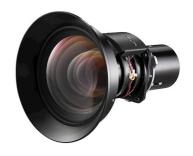

## BX-CTA18

Short-throw Lens with Motorized Zoom

- 1.2x Motorized Zoom Flexible and simple installations
- 0.84 ~ 1.02:1 throw ratio Project images up to 1000" from 59 feet with the BX-CTA18 lens
- Designed for use with Optoma ZU1700, ZU1900, ZU2200 Ultra Bright DuraCore laser projectors
- Motorized Zoom & Motorized Lens Shift Memory -Adds flexibility and ease of install

The BX-CTA18 short throw lens is ideal for rental installations or permanent install applications within the entertainment or museum sectors. Motorized Lens shift memory and Motorized Zoom add to the lens's use-case flexibility and easy installation. With a throw ratio of  $0.84 \sim 1.02:1$ , you can easily produce images in sizes from 50" up to 1000"