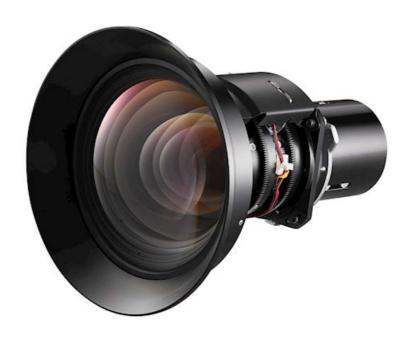

## BX-CTA18

Short-throw Lens with Motorized Zoom

- 1.2x Motorized Zoom Flexible and simple installations
- 0.84 ~ 1.02:1 throw ratio Project images up to 1000" from 59 feet with the BX-CTA18 lens
- Designed for use with Optoma ZU1700, ZU1900, ZU2200 Ultra Bright DuraCore laser projectors
- Motorized Zoom & Motorized Lens Shift Memory -Adds flexibility and ease of install

The BX-CTA18 short throw lens is ideal for rental installations or permanent install applications within the entertainment or museum sectors. Motorized Lens shift memory and Motorized Zoom add to the lens's use-case flexibility and easy installation. With a throw ratio of  $0.84 \sim 1.02:1$ , you can easily produce images in sizes from 50" up to 1000"