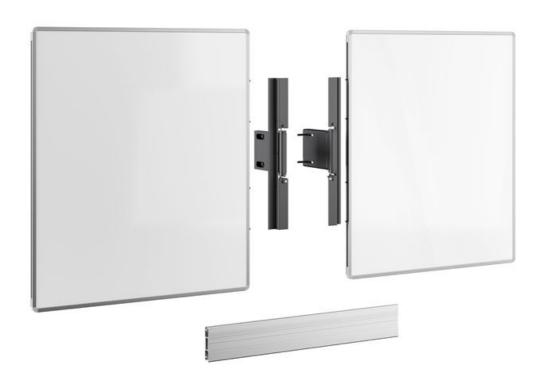

## RISE A218

Whiteboard set 86" for the RISE motorised floor-wall lift

- Custom made for a seamless fit
- Made for RISE 2005 and RISE 2008 motorised floor-wall lifts
- Suitable for any classroom or educational setting
- Enamel steel boards with specially designed adjustable hinges

The RISE A218 whiteboard set 86" is custom made for the RISE 2005 and RISE 2008 motorised display lift floor-wall solutions. Suitable for any classroom or educational setting, the whiteboards can be mounted to the left and right of a 86-inch display.