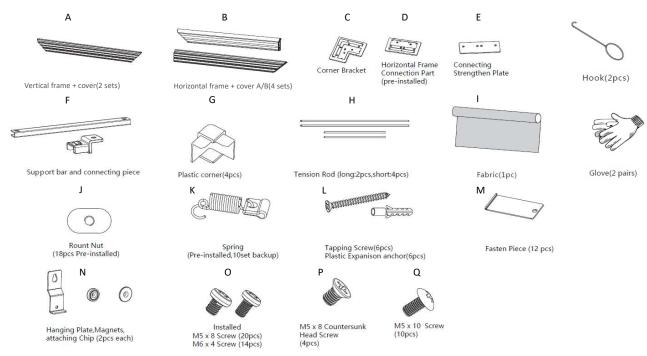

## ALR120 - Installation guide





### Thank you for purchasing an Optoma ALR screen





#### How to maintain the screen:

If the screen will not be in use for long periods, please cover this with a large sheet or cloth to prevent dust and dirt building up in the fabric. Remove any dust or dirt on the screen material with a soft brush or cloth.

#### How to clean the screen fabric:

If it is necessary to clean the fabric, gently rub with a soft cloth and warm water mixed with a soft detergent. Make sure you 'go with the grain' of the fabric and do not scrub this or you will damage the fabric. Let the screen air dry. Do not use any solvents, chemical agents or any abrasive material as this can cause permanent damage to the screen.

#### Contents



# ALR120 - Installation guide