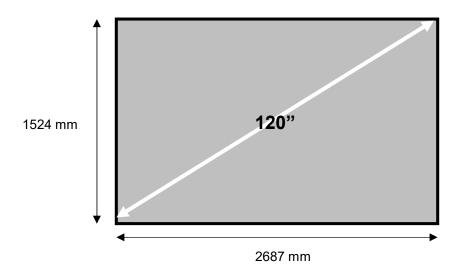

## ALR120 - Installation guide





### Thank you for purchasing an Optoma ALR screen





#### How to maintain the screen:

If the screen will not be in use for long periods, please cover this with a large sheet or cloth to prevent dust and dirt building up in the fabric. Remove any dust or dirt on the screen material with a soft brush or cloth.

#### How to clean the screen fabric:

If it is necessary to clean the fabric, gently rub with a soft cloth and warm water mixed with a soft detergent. Make sure you 'go with the grain' of the fabric and do not scrub this or you will damage the fabric. Let the screen air dry. Do not use any solvents, chemical agents or any abrasive material as this can cause permanent damage to the screen.

#### Contents



# ALR120 - Installation guide