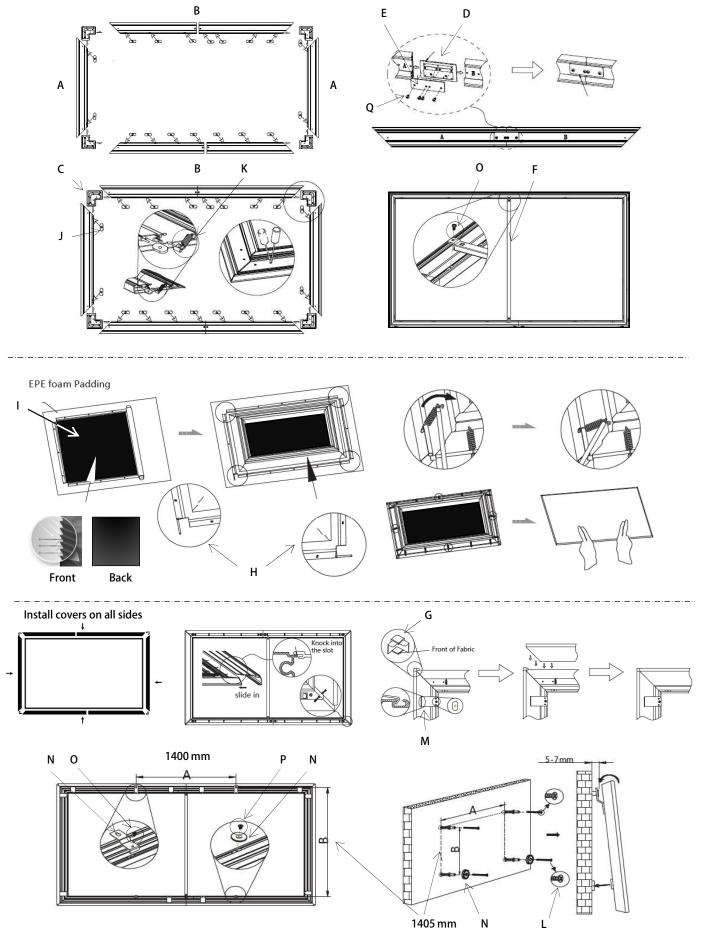

## ALR120 - Installation guide





### Thank you for purchasing an Optoma ALR screen





#### How to maintain the screen:

If the screen will not be in use for long periods, please cover this with a large sheet or cloth to prevent dust and dirt building up in the fabric. Remove any dust or dirt on the screen material with a soft brush or cloth.

#### How to clean the screen fabric:

If it is necessary to clean the fabric, gently rub with a soft cloth and warm water mixed with a soft detergent. Make sure you 'go with the grain' of the fabric and do not scrub this or you will damage the fabric. Let the screen air dry. Do not use any solvents, chemical agents or any abrasive material as this can cause permanent damage to the screen.

#### Contents



# ALR120 - Installation guide