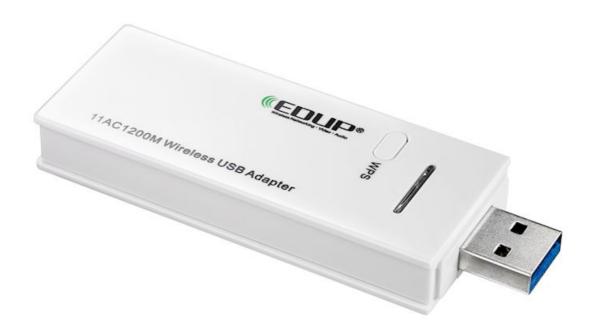

## IFPD WiFi module EP-AC1602

WiFi module for Creative Touch 3-Series IFPDs

- 2.4G/5Ghz dual band
- 802.11 a/b/g/n/ac
- Up to 866Mbps (5GHz) / 300Mbps (2.4GHz)

WiFi module for Optoma Creative Touch 3-Series interactive flat panel displays.